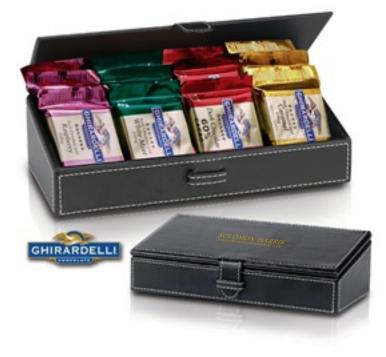

CAREFULLY REVIEW THE ARTWORK ATTACHED.

Order#: 118194

**Product:** Yale Chocolates Desk Box

Item #: 1219-300111

Imprint Method: Screen Print on the Lid - Gold 872

Actual Size of Imprint
Dotted Lines Do Not Print
2.5"H x 1.5"W

Image Not To Size For Reference Only

NOTE: METALLIC COLORS CANNOT BE ACCURATELY RENDERED ON SCREEN.