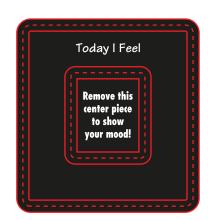

Order#: 118186

**Product:** Mood Magnet - Original Multicolor Faces

**Item #**: 1090-304043

Imprint Method: 4 Color Process on the Bottom Front

\*\*borders must be 3/32" thick inside cut line & have 1/16" bleed.