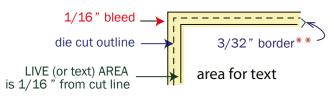

Order#: 118186

**Product:** Mood Magnet - Original Multicolor Faces

**Item #**: 1090-304043

Imprint Method: 4 Color Process on the Bottom Front

\*\*borders must be 3/32" thick inside cut line & have 1/16" bleed.

NOTE: template lines for production purposes only; they will not be printed