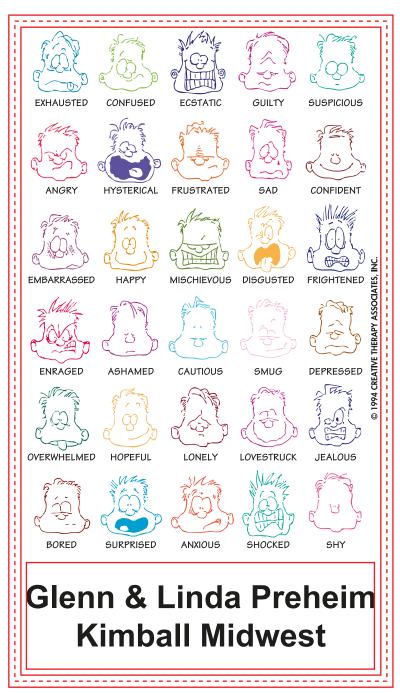

Order#: 118186

**Product:** Mood Magnet - Original Multicolor Faces

**Item #**: 1090-304043

Imprint Method: 4 Color Process on the Bottom Front

\*\*borders must be 3/32" thick inside cut line & have 1/16" bleed.