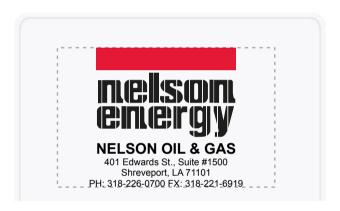

**Order#**: 118175

**Product:** Press N Stick - Rectangle Calendar - White

Item #: 1039-303798

Imprint Method: Hot Stamp on the Top - Black & Red 186

THE DASHED LINES REPRESENT THE IMPRINT AREA AND WILL NOT PRINT.

**ART SHOWN AT 150%** FOR PROOFING PURPOSES.

## NOTE:

IF WHITE LINES DO NOT SHOW, PLEASE ZOOM IN ON THE PDF. THE PDF MAY DISTORT IMAGES WHEN ZOOMED OUT.