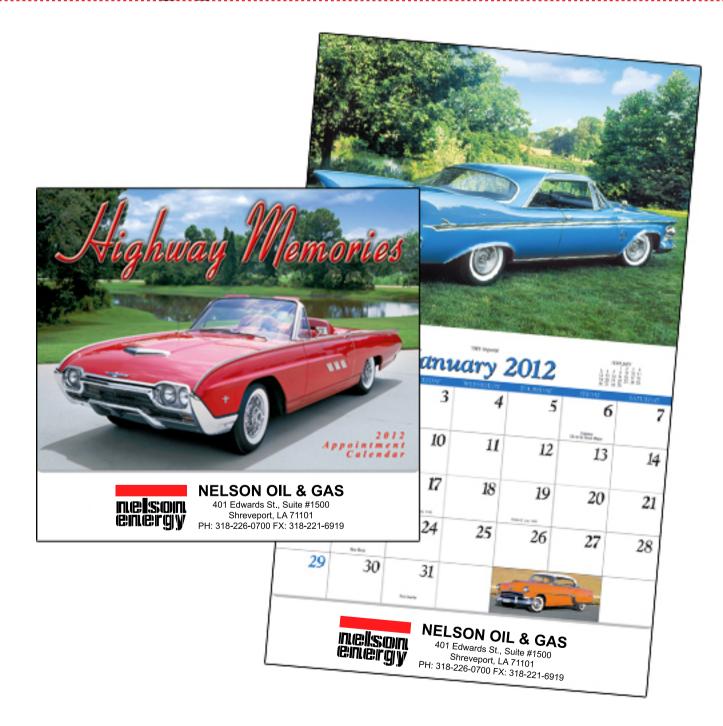

**Order#**: 118175

**Product:** Highway Memories Calendar - Stapled

**Item #**: 1295-105025

Imprint Method: Offset Print on the Drop Ad - Black & Red 185

Actual Size of Imprint
Dotted Lines Do Not Print

10" x 1 5/8"

## nælson enærgy

## **NELSON OIL & GAS**

401 Edwards St., Suite #1500 Shreveport, LA 71101

PH: 318-226-0700 FX: 318-221-6919