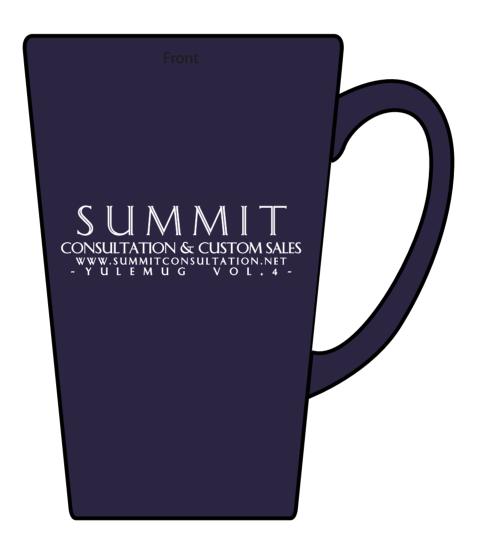

**CAREFULLY REVIEW THE ARTWORK ATTACHED.** 

Order#: 118164

**Product:** Shiny Cafe Mug- 16 oz - Dark Blue

Item #: 1086-303884

Imprint Method: Screen Print on the Front (One Color Only)