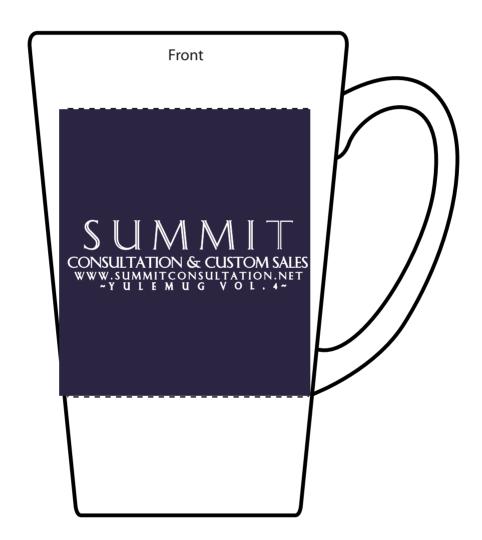

**CAREFULLY REVIEW THE ARTWORK ATTACHED.** 

Order#: 118164

**Product:** Shiny Cafe Mug- 16 oz - Dark Blue

Item #: 1086-303884

**Imprint Method:** Screen Print on the Wrap Around (One Color Only)