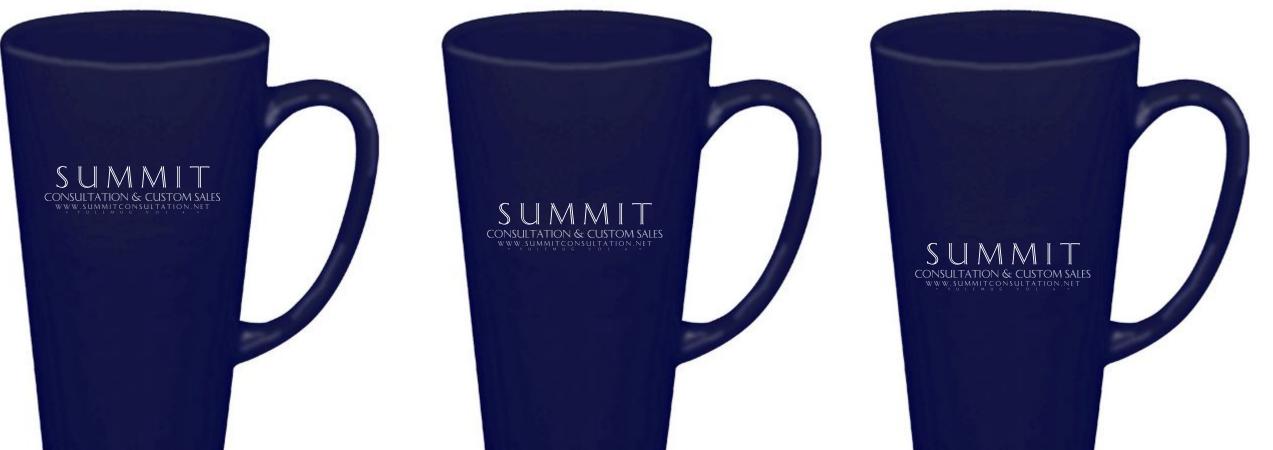

## Actual Size of Imprint Dotted Lines Do Not Print

2-1/2"w x 3"h

Order#: 118164 Product: Shiny Cafe Mug- 16 oz - Dark Blue Item #: 1086-303884 Imprint Method: Screen Print on the Wrap Around (One Color Only)

Image Not To Size or Exact For Reference Only

**OPTION 1** 

## **OPTION 2**