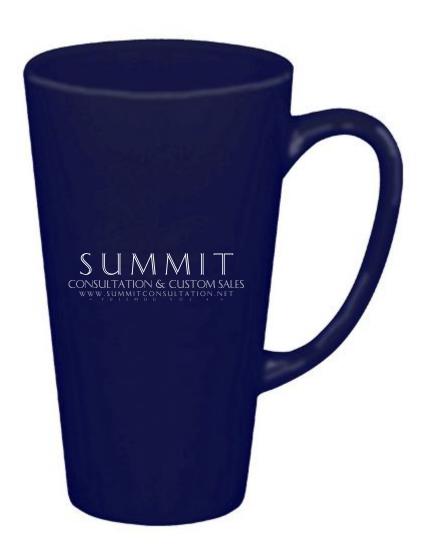

CAREFULLY REVIEW THE ARTWORK ATTACHED.

Order#: 118164

Product: Shiny Cafe Mug- 16 oz - Dark Blue

**Item #**: 1086-303884

Imprint Method: Screen Print on the Wrap Around (One Color Only)

Actual Size of Imprint
Dotted Lines Do Not Print
2-1/2"w x 3"h

OPTION 1

**OPTION 2** 

Image Not To Size or Exact For Reference Only