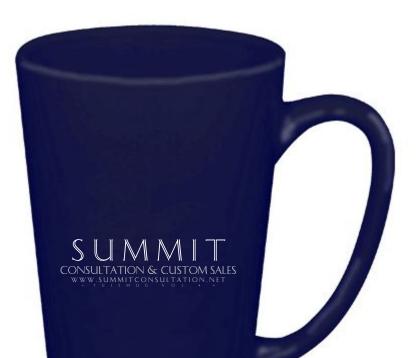

Order#: 118164 Product: Shiny Cafe Mug- 16 oz - Dark Blue Item #: 1086-303884 Imprint Method: Screen Print on the Wrap Around (One Color Only)

eProof

Actual Size of Imprint Dotted Lines Do Not Print 2-1/2"w x 3"h

SMALL TEXT ENLARGED

Image Not To Size or Exact For Reference Only