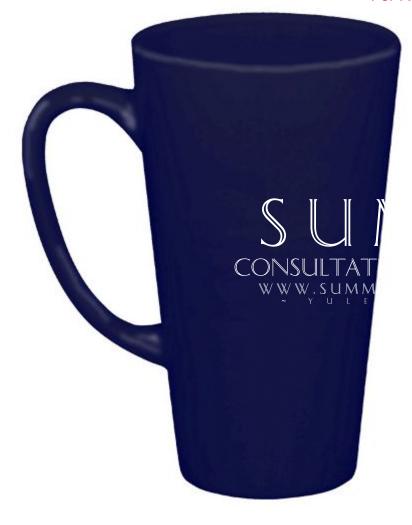

CAREFULLY REVIEW THE ARTWORK ATTACHED.

Order#: 118164

Product: Shiny Cafe Mug- 16 oz - Dark Blue

Item #: 1086-303884

**Imprint Method:** Screen Print on the Wrap Around (One Color Only)

Actual Size of Imprint
Dotted Lines Do Not Print

7"w x 3"h

## SUIN MITON SOUSTOM SALES WWW.SUMMITCONSULTATION.NET

Image Not To Size or Exact For Reference Only