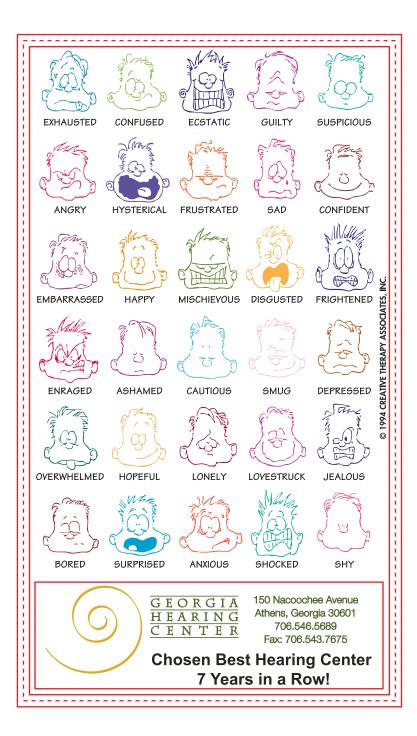

eProof

**Order#:** 118163 **Product:** Mood Magnet - Smiley Faces **Item #:** 1090-304043 Imprint Method: 4 Color Process on the Bottom Front

## **PLEASE CHOOSE OPTION 1 OR 2 OPTION 1 OPTION 2**

\*\*borders must be 3/32" thick inside cut line & have 1/16" bleed. NOTE: template lines for production purposes only; they will not be printed