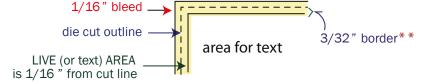

## **PLEASE CHOOSE OPTION 1 OR 2 OPTION 1 OPTION 2**

\*\*borders must be 3/32" thick inside cut line & have 1/16" bleed. NOTE: template lines for production purposes only; they will not be printed