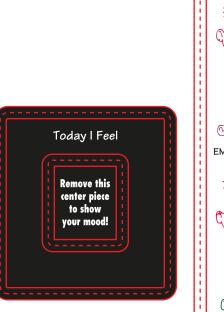

eProof

**Order#:** 118163 **Product:** Mood Magnet - Smiley Faces **Item #:** 1090-304043 Imprint Method: 4 Color Process on the Bottom Front

## **PLEASE CHOOSE OPTION 1 OR 2 OPTION 1 OPTION 2**

\*\*borders must be 3/32" thick inside cut line & have 1/16" bleed. NOTE: template lines for production purposes only; they will not be printed