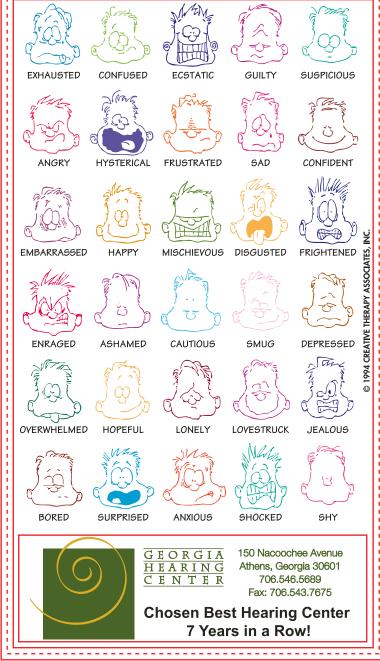

eProof

**Order#:** 118163 **Product:** Mood Magnet - Smiley Faces **Item #:** 1090-304043 Imprint Method: 4 Color Process on the Bottom Front

## **PLEASE CHOOSE OPTION 1 OR 2 OPTION 1 OPTION 2**

\*\*borders must be 3/32" thick inside cut line & have 1/16" bleed. NOTE: template lines for production purposes only; they will not be printed