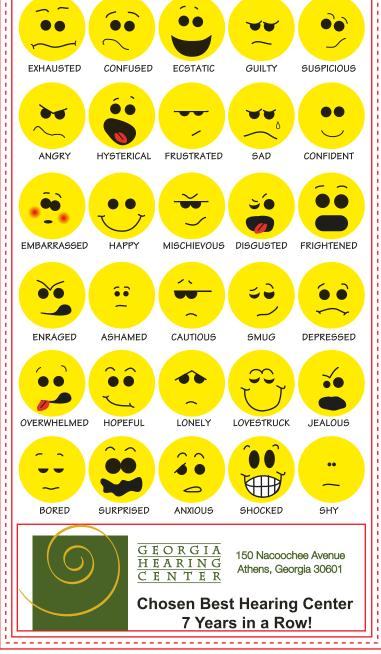

#### 00 00 SUSPICIOUS **EXHAUSTED** CONFUSED ECSTATIC **GUILTY** 00 00 00 ANGRY HYSTERICAL FRUSTRATED CONFIDENT **5** DISGUSTED EMBARRASSED MISCHIEVOUS FRIGHTENED 00