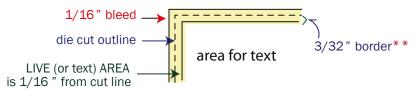

### **OPTION 2**

\*\*borders must be 3/32" thick inside cut line & have 1/16" bleed. NOTE: template lines for production purposes only; they will not be printed