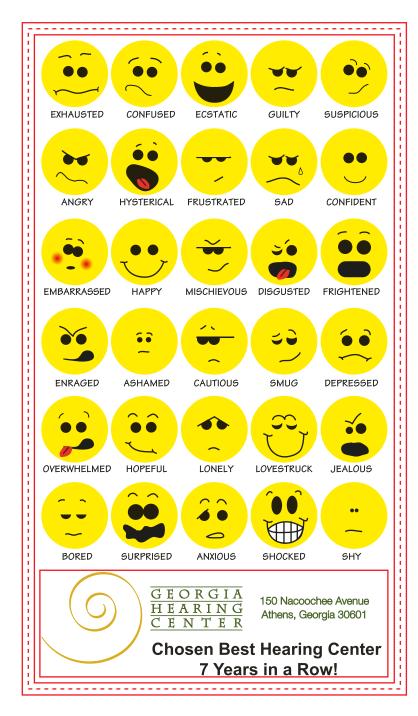

### **OPTION 2**

\*\*borders must be 3/32" thick inside cut line & have 1/16" bleed. NOTE: template lines for production purposes only; they will not be printed