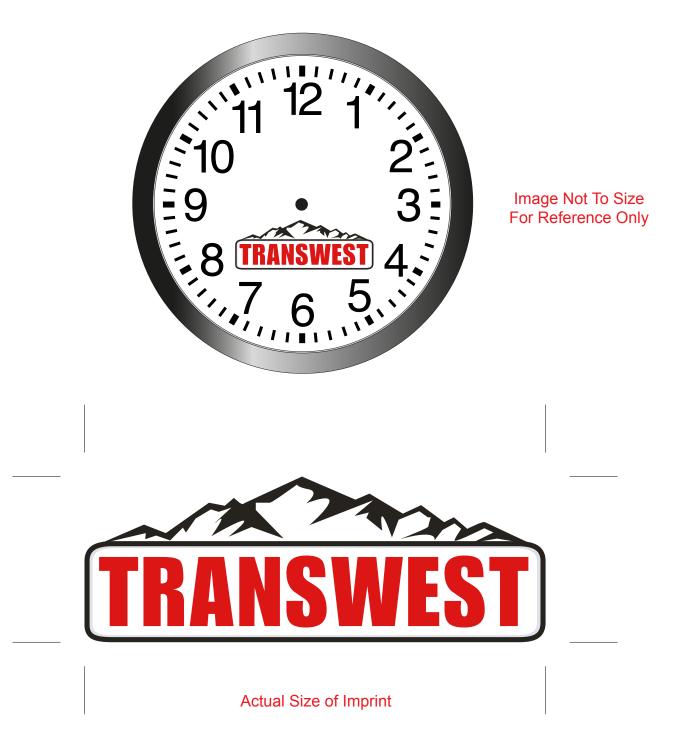

| Order#:<br>Product: | 118139<br>Slim Wall Clock 12 inch - Black |
|---------------------|-------------------------------------------|
| ltem #:             | 1087-300940                               |
| Imprint Method:     | 4 Color Process on the Face               |