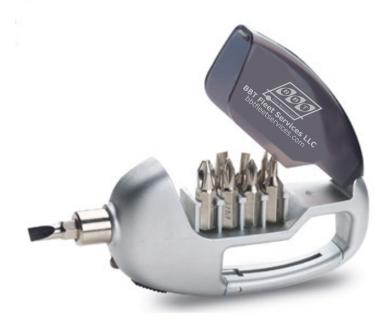

## Order#: 118136 Product: CarabinerTool Kit Item #: 1056-107004 Imprint Method: Pad Print on the On Lid - Metallic Silver

Image Not To Size For Reference Only

Suggested Option