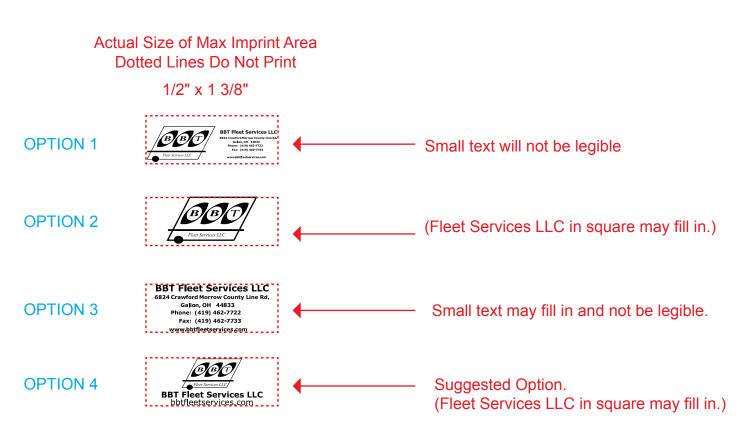

## PLEASE APPROVE FROM THE FOLLOWING OPTIONS:

Image Not To Size For Reference Only

Suggested Option