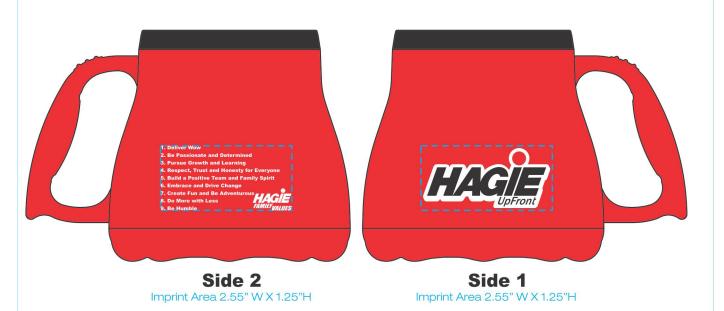

Order#: 118132 Product: Low Rider Mug - Metallic Red Item #: Item #:1098-102492 Imprint Method: Screen Print on the Side One & Two - White