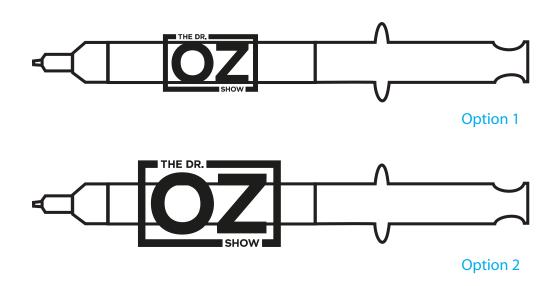

2 Split Rock Drive Suite 11, Cherry Hill, NJ 08003 **Telephone**: 1-856 424-4818 or 1-800 320-1510

Fax: 1-856 424-5269

Hours of Operation: 9:00 - 5:30 pm Eastern, M - F

Customer Service E-mail: service@garrettspecialties.com

Order#: 118131

**Product**: Syringe Pen - Blue **Item #**: 1279-107674

Imprint Method: Pad Print on the Pen - Barrel - White

## ATTENTION Please clearly state which option you prefer.



## \*\*\*IMPORTANT INFORMATION\*\*\* (PLEASE READ)

Please proof carefully for spelling errors, omissions, and layout accuracy. It is your responsibility to correct any errors. Garrett Specialties assumes no responsibility for errors after a proof has been authorized to print. Please note changes or revisions to your proof from your original instructions may cause revision in your ship date. Delays in paper proof approval also may require a change in your schedule ship dates. Occasionally, some fax machines may distort the image. Please pay close attention to numbers.

It is imperative that you view your e-proof and submit your approval and/or changes promptly to maintain your anticipated delivery date.

Please keep in mind that this virtual proof is not a printed sample of your artwork