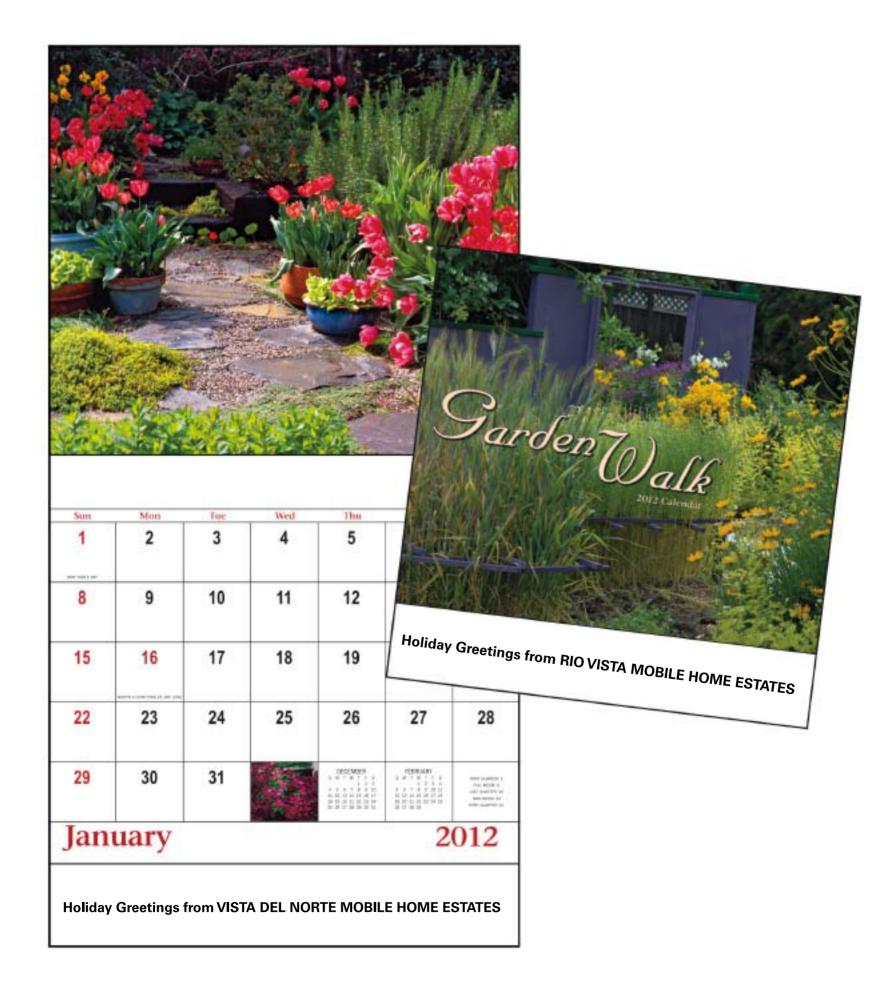

Order#: 118125

Product: Garden Walk Wall Calendar - Stapled

**Item #**: 1146-103090

Imprint Method: Offset Printing on the Drop Ad Below Pad - Black

Actual Size of Imprint
Dotted Lines Do Not Print

9"w x 1-1/4"h

## Holiday Greetings from VISTA DEL NORTE MOBILE HOME ESTATES

## **Holiday Greetings from RIO VISTA MOBILE HOME ESTATES**