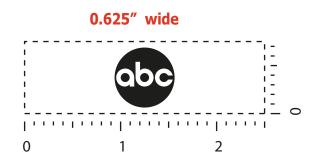

**Order#:** 118120

**Product:** Atrium Glass Message Pad Holder

**Item #**: 1097-302552

Imprint Method: Screen Print (Frosted Look) on the Top Center - White

Artwork shown @ 100%

Dotted line is for FPO (FOR POSITION ONLY)
to show imprint area