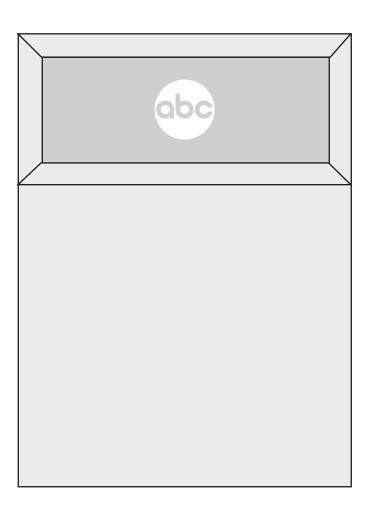

**Order#:** 118120

**Product:** Atrium Glass Message Pad Holder

**Item #**: 1097-302552

Imprint Method: Screen Print (Frosted Look) on the Top Center - White

Artwork shown @ 100%

Dotted line is for FPO (FOR POSITION ONLY)
to show imprint area