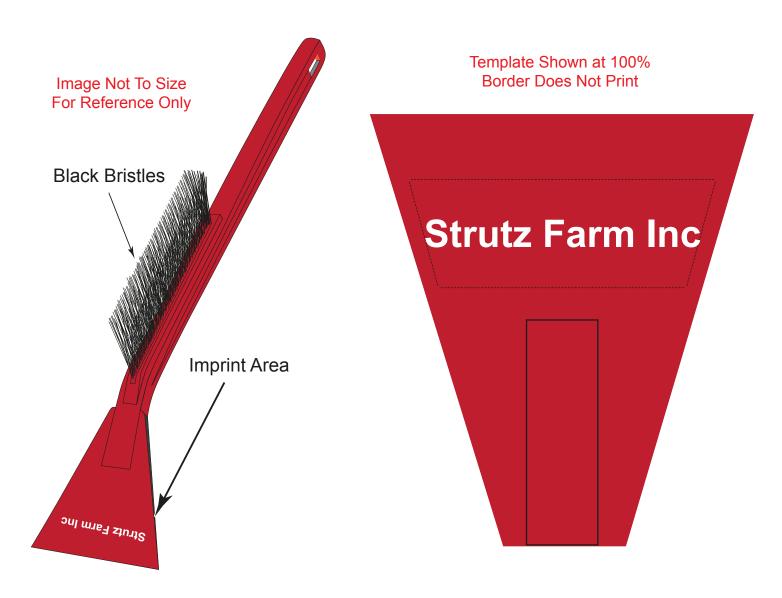

CAREFULLY REVIEW THE ARTWORK ATTACHED.

**Order#:** 118118

Product: Deluxe Ice Scraper Snowbrush - Red

**Item #**: 1116-100056

**Imprint Method:** Screen Print on the Blade only - Black