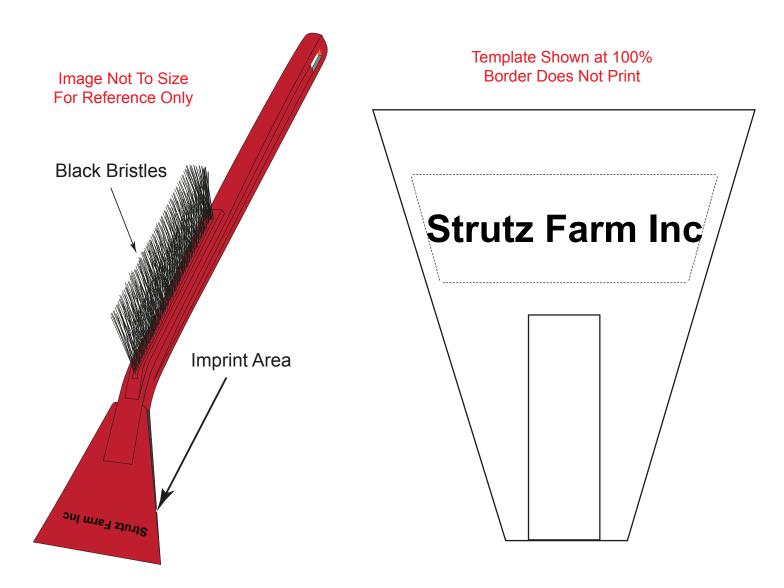

CAREFULLY REVIEW THE ARTWORK ATTACHED.

Order#: 118118

Product: Deluxe Ice Scraper Snowbrush - Red

**Item #**: 1116-100056

Imprint Method: Screen Print on the Blade only - Black