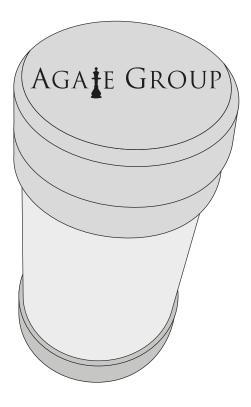

2 Split Rock Drive Suite 11, Cherry Hill, NJ 08003 **Telephone:** 1-856 424-4818 or 1-800 320-1510 **Fax:** 1-856 424-5269

Hours of Operation: 9:00 - 5:30 pm Eastern, M - F Customer Service E-mail: service@garrettspecialties.com Order#: 118088 Product: Lunch Bag Set with Storage Containers Item #: 1086-300313 Imprint Method: Pad Print on the Snack MiniTop - Black Pad Print on the ThermoTop - Black Embroidery on the Front of Bag - Maroon 202

Background color represents the item color

Image Not To Size For Reference Only

## eProof

Background color represents the item color

Image Not To Size For Reference Only