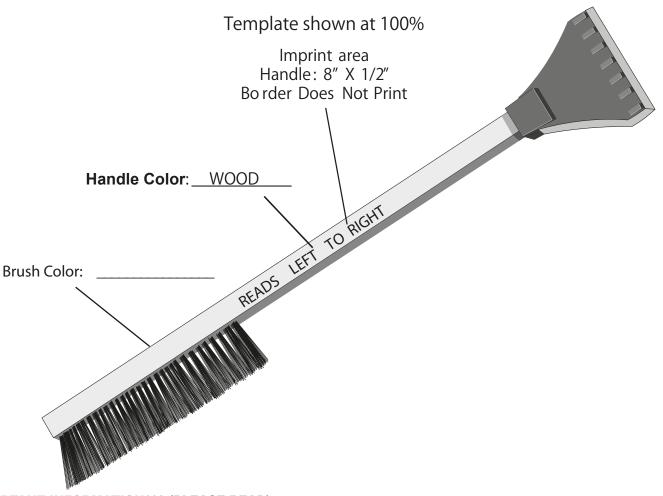

Order#: 118086

**Product:** Economy Snowbrush - Black

Item #: 116-103891

Imprint Method: Pad Print on the Handle - Black

THE FRIENDLY GROUP LTD – CHELSEA TAXI BROKERS
287 Tenth Avenue, NEW YORK, NY 10001
212-947-9833 Tel 212-643-1626 Fax