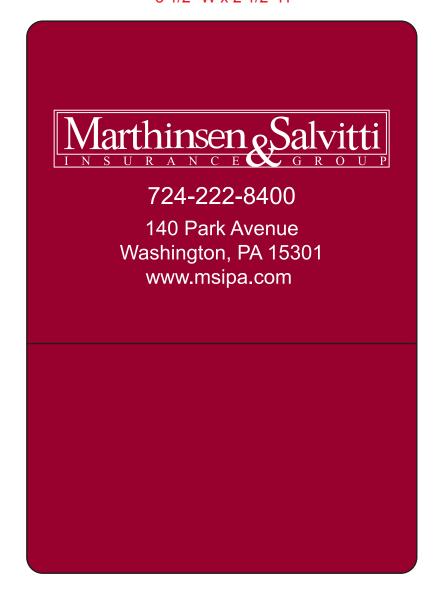

**Order#**: 118082

Product: Insurance Card Holder (Double Pocket) - Burgundy

**Item #**: 1206-104918

Imprint Method: Screen Print on the front with card size pocket - White

Actual Size of Imprint
Dotted Lines Do Not Print
3 1/2" W x 2 1/2" H