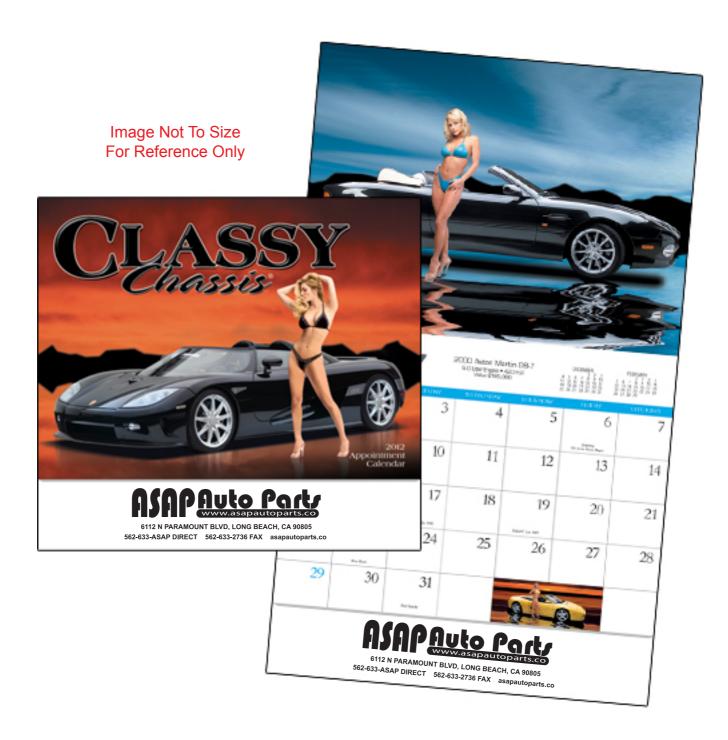

Order#: 118078

**Product**: Classy Chassis Calendar - Stapled

**Item #**: 295-105013

**Imprint Method**: ffset Print on the Drop Ad - Black

Actual Size of Imprint Dotted Lines Do Not Print

10" x 1 5/8"

6112 N PARAMOUNT BLVD, LONG BEACH, CA 90805 562-633-ASAP DIRECT 562-633-2736 FAX asapautoparts.co