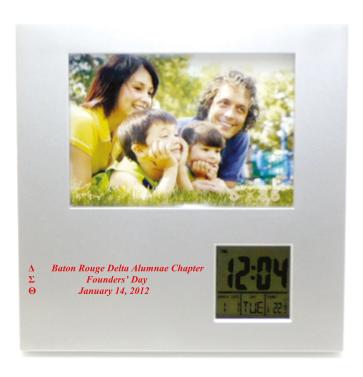

**Order#**: 118073

**Product:** Photo Frame & Clock

Item #: 092-302404

Imprint Method: Screen Print on the Next to Clock Display - Red 186

## **ACTUAL SIZE**

- Δ Baton Rouge Delta Alumnae ChapterΣ Founders' Day
- **O** January 14, 2012