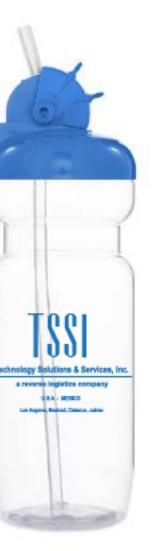

Order#: 118070 Product: Filtered Sport Water Bottle-20 oz. - Bottle: Clear, Lid: Royal, Slider: Royal **Item #:** 1136-101006 Imprint Method: Screen Print on the Wraparound. - Royal Blue 285

# PAGE 1 OF 2

Image Not To Size For Reference Only (This image does not show filter)