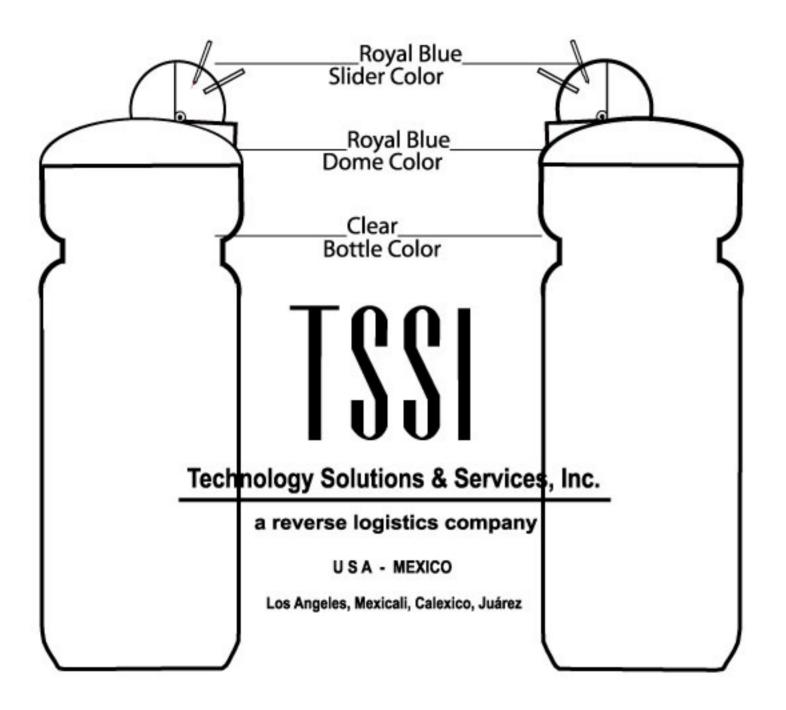

Order#: 118070 Product: Filtered Sport Water Bottle-20 oz. - Bottle: Clear, Lid: Royal, Slider: Royal **Item #:** 1136-101006 Imprint Method: Screen Print on the Wraparound. - Royal Blue 285

# PAGE 1 OF 2

Image Not To Size For Reference Only (This image does not show filter)