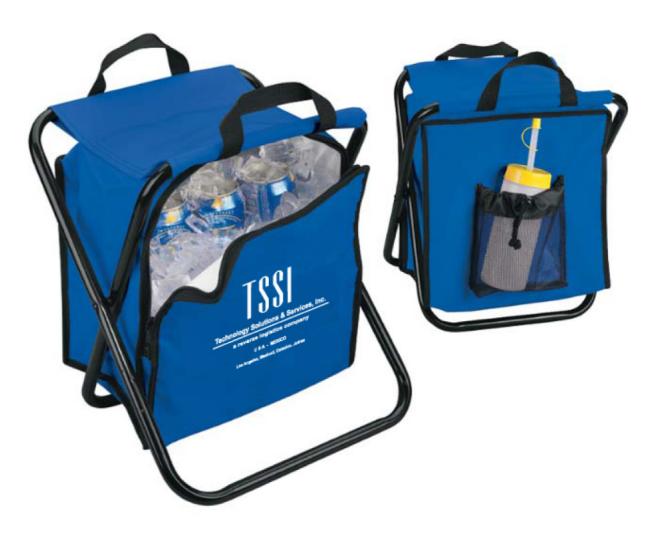

Order#: 118070 Product: Koozie Chair Kooler - Royal Item #: 1086-100318 Imprint Method: Heat Transfer on the Front - White

# PAGE 2 OF 2

Actual Size of Imprint **Dotted Lines Do Not Print** 7"w x 7"h

**Technology Solutions & Services, Inc.** 

a reverse logistics company

**USA - MEXICO** 

Los Angeles, Mexicali, Calexico, Juárez