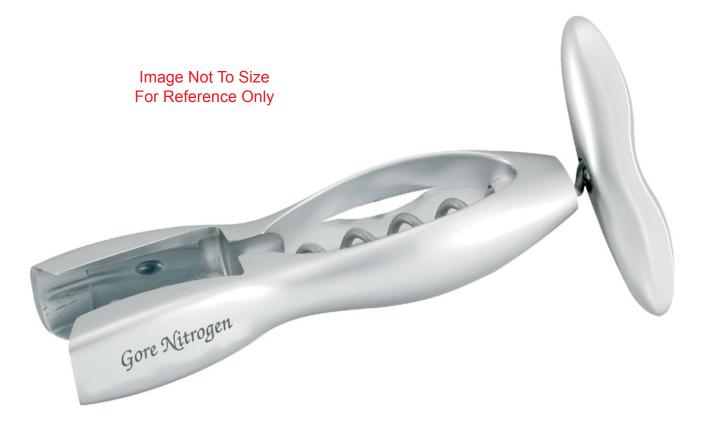

Order#: 118068 Product: Velvet Corkscrew Item #: 1032-107859 Imprint Method: Laser Engraved on the Leg