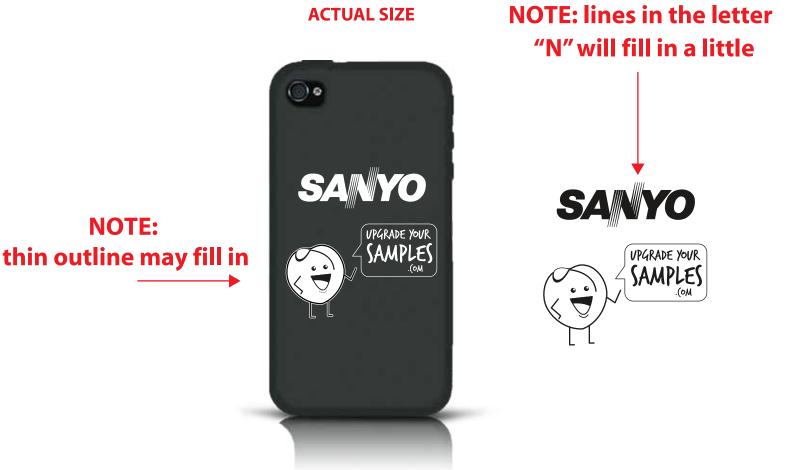

eProof

Order#: 118062 Product: 4G iPhone Case - Black Item #: 1092-302571 Imprint Method: Screen Print on the On Back - White

## \*\*\*IMPORTANT INFORMATION\*\*\* (PLEASE READ)

Please proof carefully for spelling errors, omissions, and layout accuracy. It is your responsibility to correct any errors. Garrett Specialties assumes no responsibility for errors after a proof has been authorized to print. Please note changes or revisions to your proof from your original instructions may cause revision in your ship date. Delays in paper proof approval also may require a change in your schedule ship dates. Occasionally, some fax machines may distort the image. Please pay close attention to numbers.