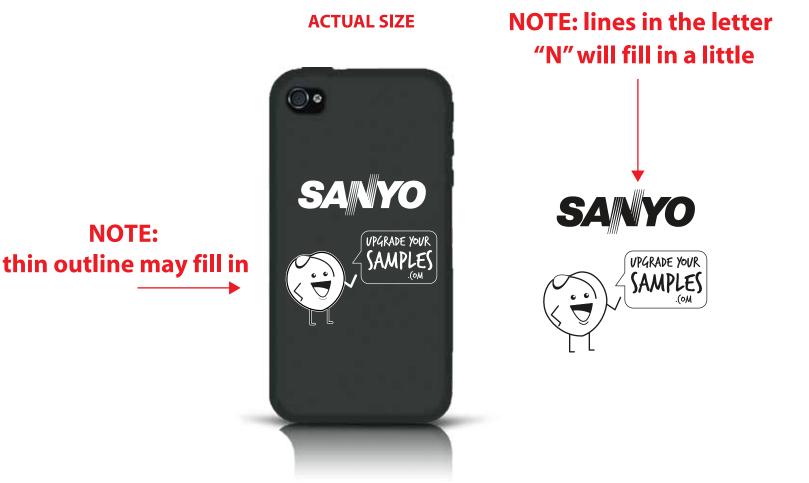

REVISED

eProof

Order#: 118062 Product: 4G iPhone Case - Black Item #: 1092-302571 Imprint Method: Screen Print on the On Back - White

## \*\*\*IMPORTANT INFORMATION\*\*\* (PLEASE READ)

Please proof carefully for spelling errors, omissions, and layout accuracy. It is your responsibility to correct any errors. Garrett Specialties assumes no responsibility for errors after a proof has been authorized to print. Please note changes or revisions to your proof from your original instructions may cause revision in your ship date. Delays in paper proof approval also may require a change in your schedule ship dates. Occasionally, some fax machines may distort the image. Please pay close attention to numbers.

It is imperative that you view your e-proof and submit your approval and/or changes promptly to maintain your anticipated delivery date.

Please keep in mind that this virtual proof is not a printed sample of your artwork on our product. The size and placement of the artwork may vary from this proof when actually printed on the product. Carefully review the attached proof for verification of copy & layout.