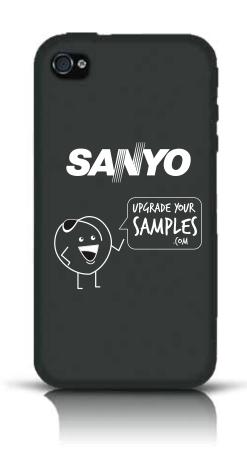

**Order#**: 118062

Product: 4G iPhone Case - Black

Item #: 1092-302571

Imprint Method: Screen Print on the On Back - White