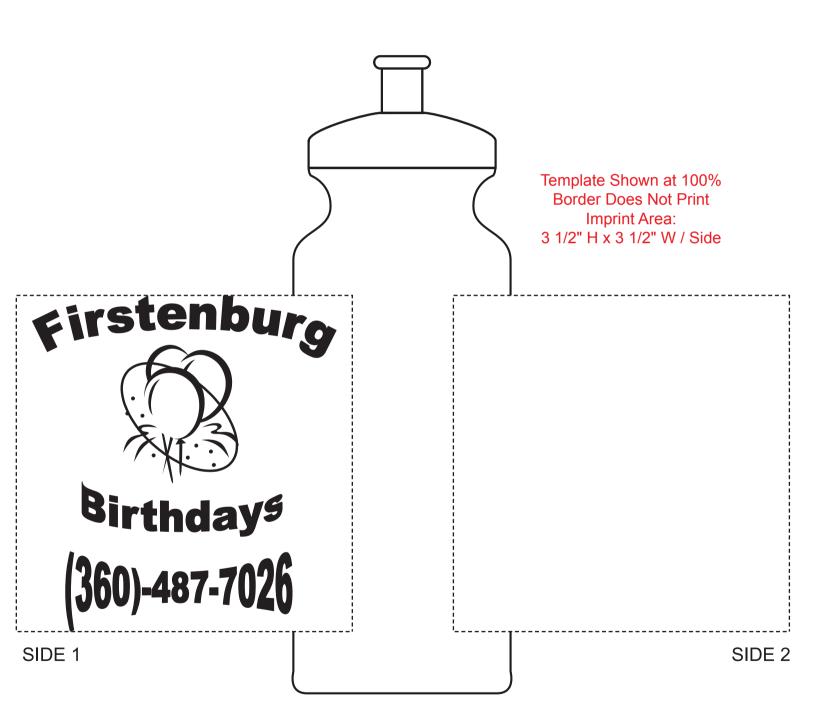

Order#: 118041 Product: Bike Bottle BPA Free - Colors - 20 oz - Bottle: Lime Green, Lid: Black Item #: 1116-303205 Imprint Method: Screen Print on the Front - Black

## \*\*\*IMPORTANT INFORMATION\*\*\* (PLEASE READ)

Please proof carefully for spelling errors, omissions, and layout accuracy. It is your responsibility to correct any errors. Garrett Specialties assumes no responsibility for errors after a proof has been authorized to print. Please note changes or revisions to your proof from your original instructions may cause revision in your ship date. Delays in paper proof approval also may require a change in your schedule ship dates. Occasionally, some fax machines may distort the image. Please pay close attention to numbers.

It is imperative that you view your e-proof and submit your approval and/or changes promptly to maintain your anticipated delivery date.

Please keep in mind that this virtual proof is not a printed sample of your artwork on our product. The size and placement of the artwork may vary from this proof when actually printed on the product. Carefully review the attached proof for verification of copy & layout.