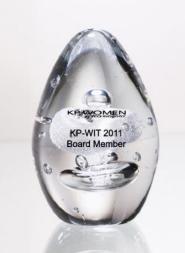

Order#: 118020 Product: Polar Paperweight Item #: 1091-105681 Imprint Method: Sand Carved on the Front

> Actual Size of Imprint Dotted Lines Do Not Print 1" H X 1" W

## PLEASE APPROVE OF OPTION 1 OR 2

## **OPTION 1**

KP WEELNOLOGY KP-WIT 2011 Board Member

OPTION 2

KP-WIT 201

Image Not To Size For Reference Only