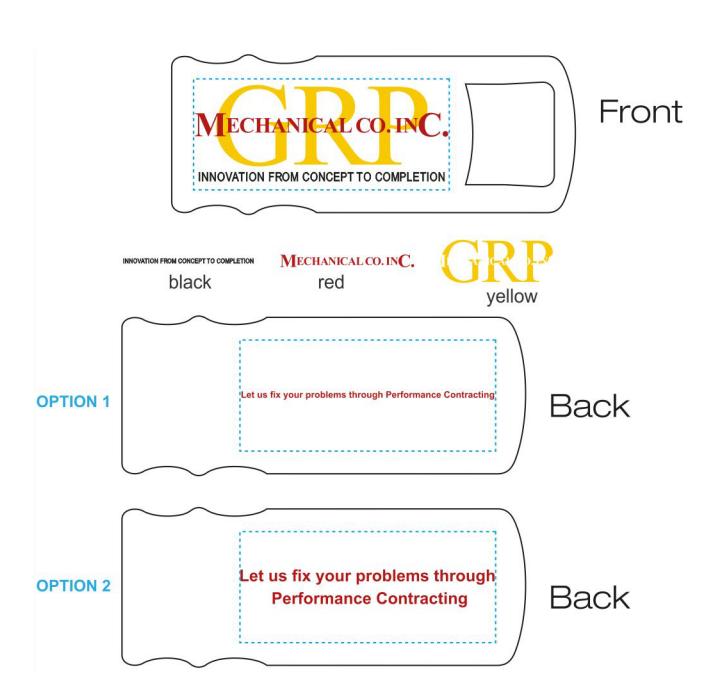

**Order#**: 118019

**Product:** Bandage Dispenser - White

Item #: 1098-101195

Imprint Method: Screen Print on the First & Second side - Black, Red 186, Yellow 123

## PLEASE APPROVE OF OPTION 1 OR 2 FOR THE BACK