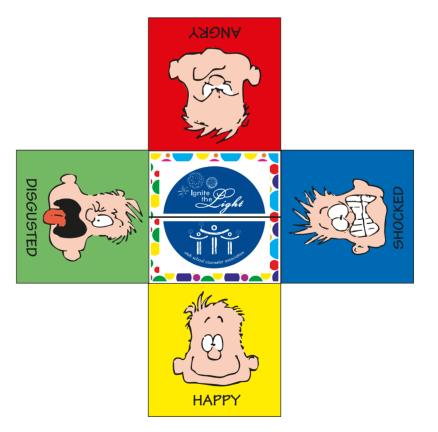

CAREFULLY REVIEW THE ARTWORK ATTACHED.

**Order#**: 118009

**Product:** Mood Cube™ Stock Krazy Cube

**Item #**: 1097-100377

Imprint Method: Screen Print on the Top White Area. - Dark Blue PMS 662

## **Layout 2**

Layout 1

Layout 2

Shown @ 50%