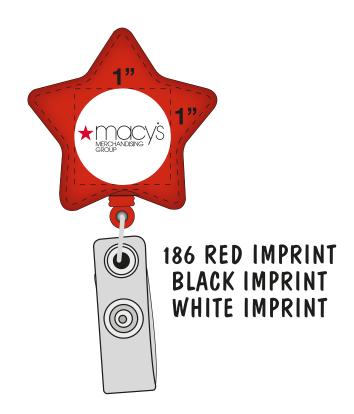

**Order#**: 118006

**Product:** Star Badge Holder - Translucent Red

Item #: 1215-102518

Imprint Method: Screen Print on the Front - Black, White, PMS Red 186

Square is standard imprint area.

Dotted line that follows
contour of part can be used
when art design allows.