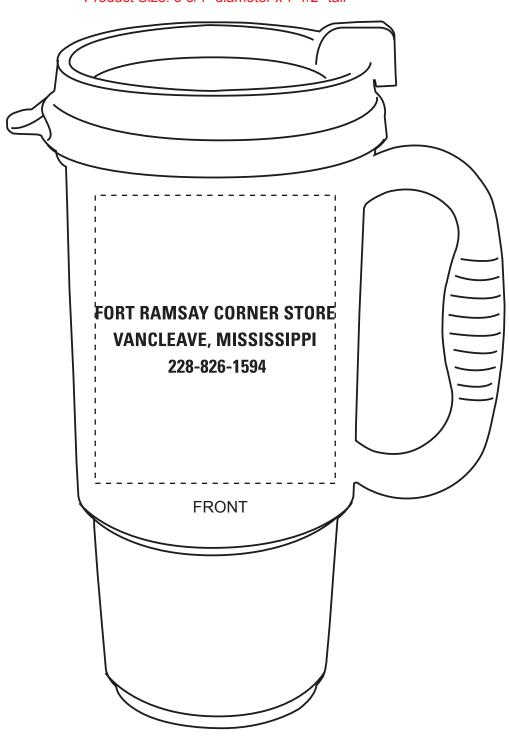

Order#: 118001

Product: Auto Mug 16 oz - Comfort Handle - Lid: Black Cup: Translucent Violet

**Item #**: 1116-303225

Imprint Method: Screen Print on the Front - Black

Template Shown at 100%
Border Does Not Print
Imprint Area: 3"H x 2 1/2"W / side
Product Size: 3 3/4" diameter x 7 1/2" tall