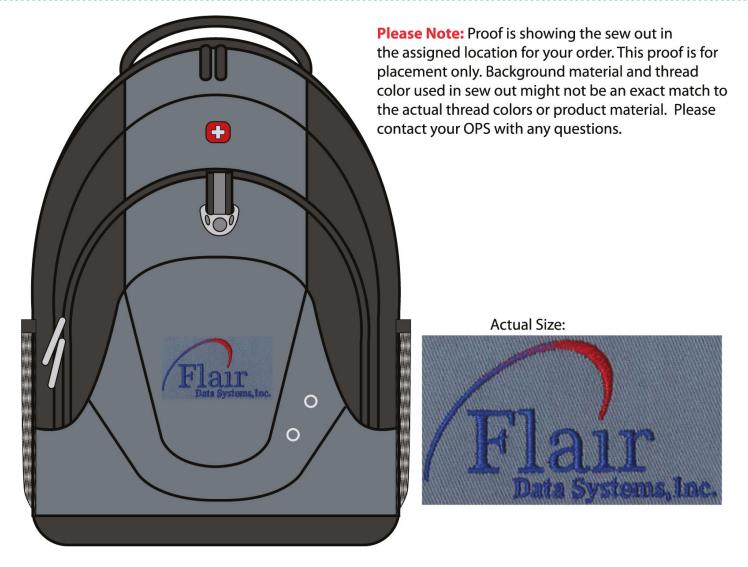

## Order#:117999Product:Wenger® Tech Compu-BackpackItem #:1067-301919Imprint Method:Embroidery on the Center (Front Pocket) - Red 485 & Reflex Blue

NOTE: Image is for illustrative purposes only. Please reference stated logo dimensions, PMS colors (If applicable) and logo placement information when approving this proof. Actual product specs and color may vary from final product. Items do not appear actual size.