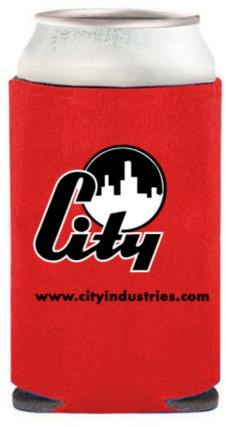

Order#: 117981

Product: Collapsible Koozie - Red

Item #: 1086-101194

Imprint Method: Heat Transfer on the First Side - Black & White

## PLEASE LET US KNOW WHICH OPTIONS YOU CHOOSE.

**OPTION 1** 

Image Not To Size For Reference Only

OPTION 2