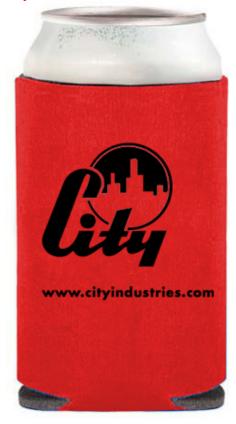

Order#: 117981

Product: Collapsible Koozie - Red

Item #: 1086-101194

Imprint Method: Heat Transfer on the First Side - Black & White

## PLEASE LET US KNOW WHICH OPTIONS YOU CHOOSE.

**OPTION 1** 

Image Not To Size For Reference Only

OPTION 2