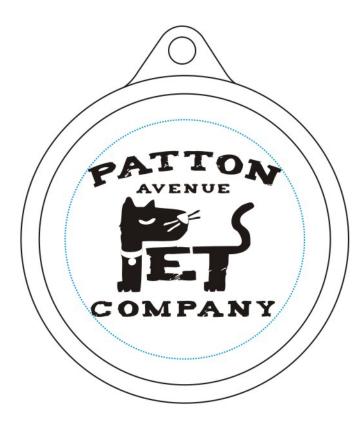

**Order#**: 117978

**Product:** Food Can Cover - Orange

Item #: 1098-103509

Imprint Method: Screen Print on the Cover - Black

Image size may have been reduced for proofing purposes. For Reference Only

**Dotted Lines Do Not Print** 