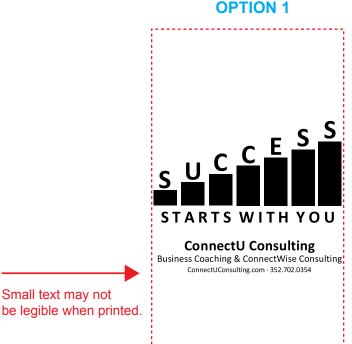

Order#: 117975 Product: Fold 'N Close Notebook - Translucent Blue Item #: 1097-300600 Imprint Method: Pad Print on the Front Side - White

> Actual Size of Max Imprint Dotted Lines Do Not Print

> > 2"w x 3-1/2"h

## PLEASE APPROVE OF OPTION 1 OR 2

**OPTION 2** 

Small text may not