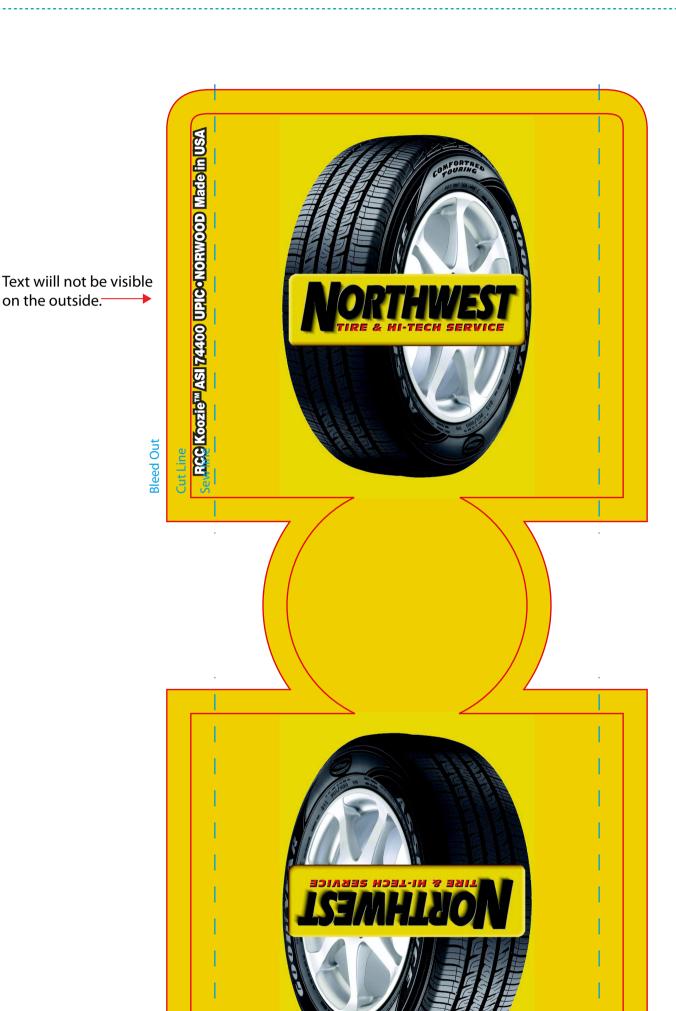

**Order#**: 117911

**Product:** 4-Color Process Collapsible Koozie® Can Kooler

**Item #**: 1086-301086

**Imprint Method**: 4-Color Process on the 2 Sides (Standard)

## \*\*\*IMPORTANT INFORMATION\*\*\* (PLEASE READ)

Please proof carefully for spelling errors, omissions, and layout accuracy. It is your responsibility to correct any errors. Garrett Specialties assumes no responsibility for errors after a proof has been authorized to print. Please note changes or revisions to your proof from your original instructions may cause revision in your ship date. Delays in paper proof approval also may require a change in your schedule ship dates. Occasionally, some fax machines may distort the image. Please pay close attention to numbers.

It is imperative that you view your e-proof and submit your approval and/or changes promptly to maintain your anticipated delivery date.

Please keep in mind that this virtual proof is not a printed sample of your artwork on our product. The size and placement of the artwork may vary from this proof when actually printed on the product. Carefully review the attached proof for verification of copy & layout.