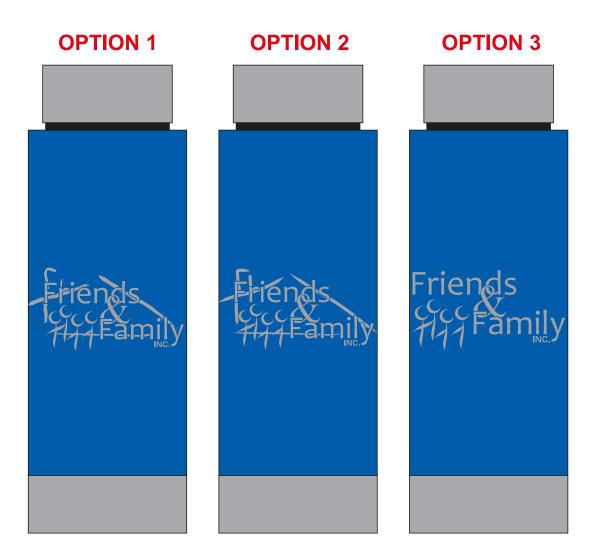

60% Actual Size

Order#:117972Product:Plastic & Stainless Steel Bottle - Translucent BlueItem #:1206-303809Imprint Method:Screen Print on the One Side - Grey 423

## PLEASE APPROVE OF OPTION 1, 2, OR 3