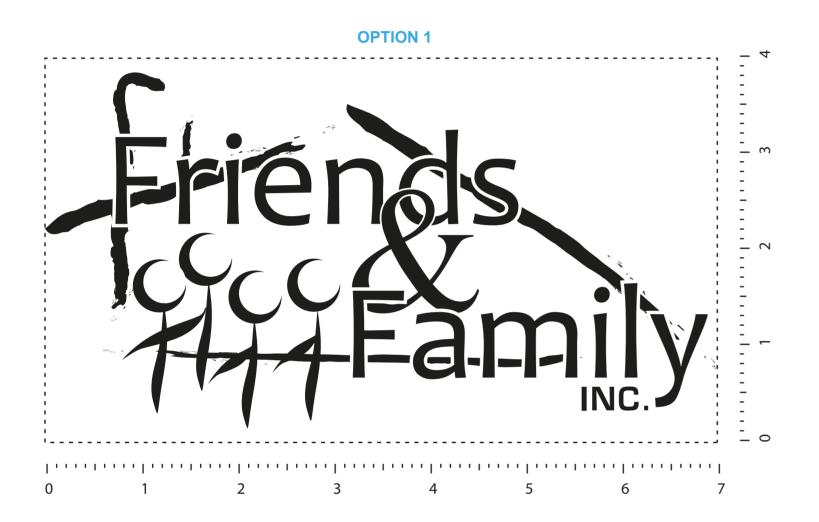

**Product**: Zip Pouch String-A-Sling - Black

**Item #**: 1097-301867

Imprint Method: Heat Transfer on the Front Pocket. - Black & Grey 423

PLEASE APPROVE OF OPTION 1 OR 2,

AND CONFIRM IF YOU WOULD LIKE TO USE ONE COLOR IMPRINT AS PRINTER SUGGESTED.

**OPTION 2** 