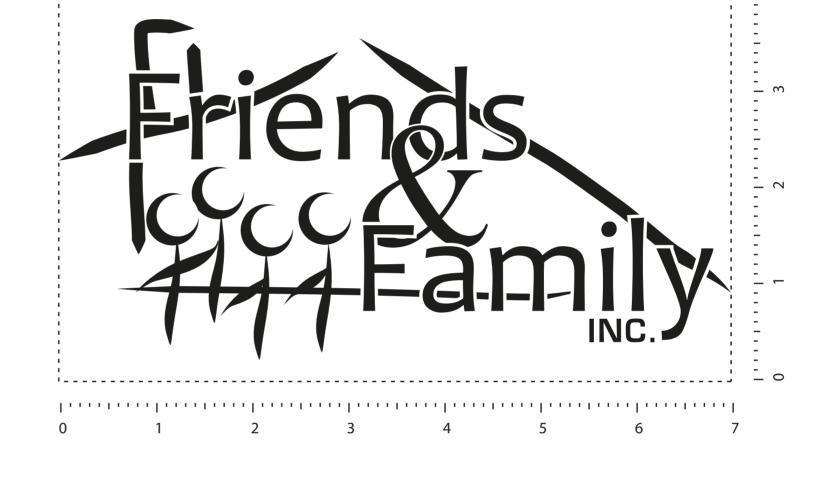

**Product**: Zip Pouch String-A-Sling - Black

**Item #**: 1097-301867

Imprint Method: Heat Transfer on the Front Pocket. - Black & Grey 423

PLEASE APPROVE OF OPTION 1 OR 2,

AND CONFIRM IF YOU WOULD LIKE TO USE ONE COLOR IMPRINT AS PRINTER SUGGESTED.

**OPTION 2** 