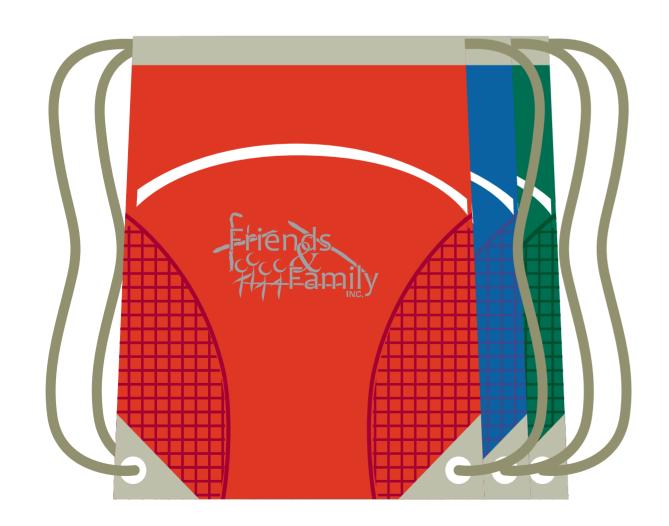

**Product**: Zip Pouch String-A-Sling - Black

**Item #**: 1097-301867

Imprint Method: Heat Transfer on the Front Pocket. - Black & Grey 423

PLEASE APPROVE OF OPTION 1 OR 2,

AND CONFIRM IF YOU WOULD LIKE TO USE ONE COLOR IMPRINT AS PRINTER SUGGESTED.

## NOTE

Artwork provided is in single color whereas imprint colors mentioned in the order are black & grey. Black will not show well on dark colored item so we have used only grey as imprint color for the artwork Please confirm.