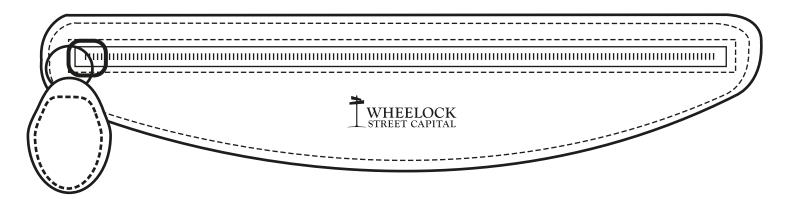

Order#: 117954

**Product**: Vineyard Cabin Bag

<u>Item #</u>: 1041-106906

Imprint Method: Screen Print on the Id Tag - Green

## scaled to 50% of the actual size