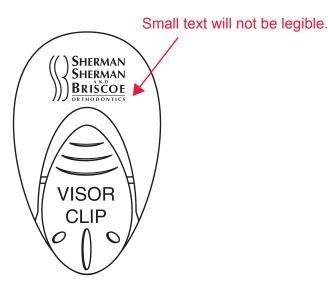

Order#: 117952

Product: Sunglass Visor Clip and Pen Holder - Translucent Red

Item #: 1205-104350

<u>Imprint Method</u>: Screen Print on the Front Center (Above Clip)

## PLEASE APPROVE OF OPTION A OR B

Option - A [submitted]

Option -B [suggested]