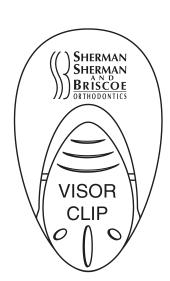

Order#: 117952

Product: Sunglass Visor Clip and Pen Holder - Translucent Red

Item #: 1205-104350

<u>Imprint Method</u>: Screen Print on the Front Center (Above Clip)

## PLEASE APPROVE OF OPTION A OR B

Option - A [submitted]

Option -B [suggested]