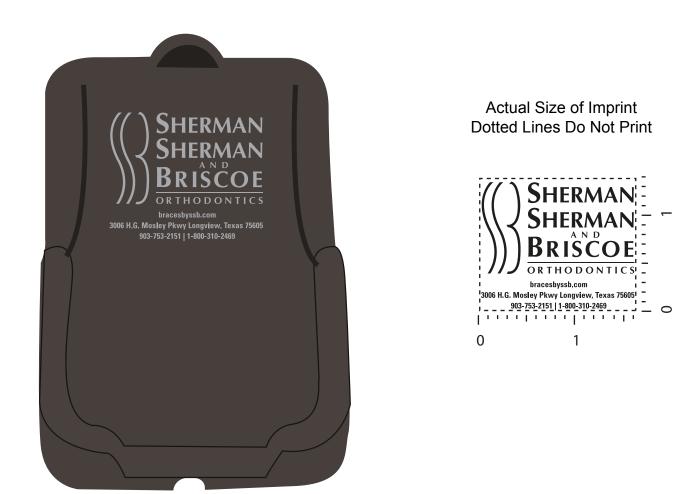

<u>Order#</u>: 117952 <u>Product</u>: Mobile Phone Lounger - Black <u>Item #</u>: 1097-304149 <u>Imprint Method</u>: Screen Print on the Front Top - Silver 877