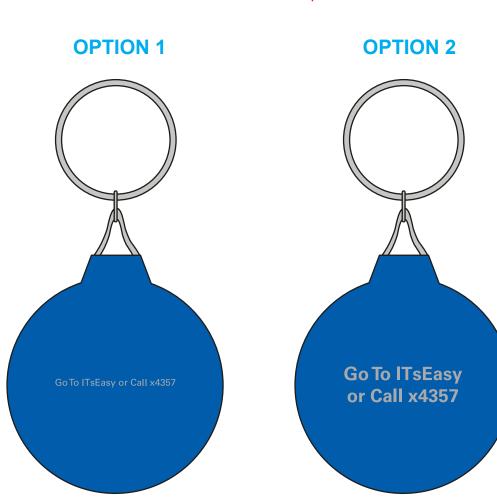

## eProof

2 Split Rock Drive Suite 11, Cherry Hill, Nj 08003 **Telephone:** 1-856 424-4818 or 1-800 320-1510 **Fax:** 1-856 424-5269

Hours of Operation: 9:30 - 5:30 pm Eastern, M - F Customer Service E-mail: service@garrettspecialties.com <u>Order#</u>: 117949 <u>Product</u>: Rubber Microfiber Holder Key Tag - Blue <u>Item #</u>: 1206-303812 <u>Imprint Method</u>: Screen Print on the One Side - Metallic Silver 877

## **PLEASE APPROVE OPTION 1 OR 2**



## Actual Size of Imprint

## \*\*\*IMPORTANT INFORMATION\*\*\* (PLEASE READ)

Please proof carefully for spelling errors, omissions, and layout accuracy. It is your responsibility to correct any errors. Garrett Specialties assumes no responsibility for errors after a proof has been authorized to print. Please note changes or revisions to your proof from your original instructions may cause revision in your ship date. Delays in paper proof approval also may require a change in your schedule ship dates. Occasionally, some fax machines may distort the image. Please pay close attention to numbers.

It is imperative that you view your e-proof and submit your approval and/or changes promptly to maintain your anticipated delivery date.

Please keep in mind that this virtual proof is not a prin