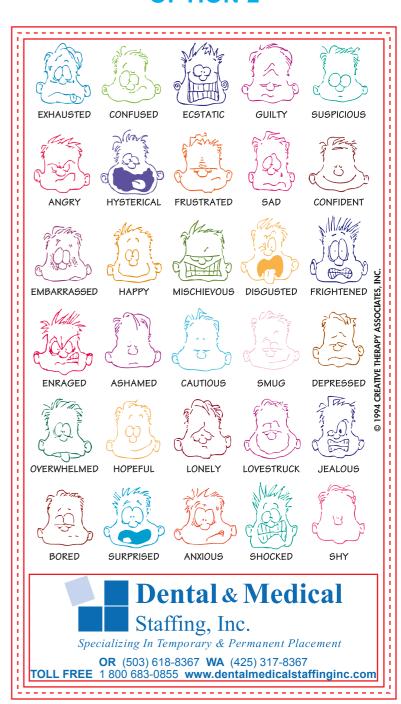

REVISED 2 eProof

2 Split Rock Drive Suite 11, Cherry Hill, NJ 08003 **Telephone**: 1-856 424-4818 or 1-800 320-1510

Fax: 1-856 424-5269

Hours of Operation: 9:00 - 5:30 pm Eastern, M - F

1/16" bleed \_\_\_\_

die cut outline

LIVE (or text) AREA

is 1/16 " from cut line

Customer Service E-mail: service@garrettspecialties.com

**Order#**: 117948

**Product:** Mood Magnet **Item #**: 1090-304043

Imprint Method: 4 Color Process on the Bottom Front

# PLEASE APPROVE OF OPTION 1 OR 2

### **OPTION 1**

\_\_\_\_\_



## **OPTION 2**



### Actual Size of Imprint **Dotted Lines Do Not Print**

area for text

\*\*borders must be 3/32" thick inside cut line & have 1/16" bleed. NOTE: template lines for production purposes only; they will not be printed



#### \*\*\*IMPORTANT INFORMATION\*\*\* (PLEASE READ)

Please proof carefully for spelling errors, omissions, and layout accuracy. It is your responsibility to correct any errors. Garrett Specialties assumes no responsibility for errors after a proof has been authorized to print. Please note changes or revisions to your proof from your original instructions may cause revision in your ship date. Delays in paper proof approval also may require a change in your schedule ship dates. Occasionally, some fax machines may distort the image. Please pay close attention to numbers.