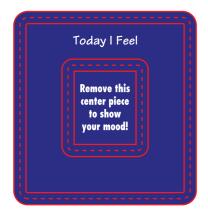

### Actual Size of Imprint **Dotted Lines Do Not Print**

area for text

\*\*borders must be 3/32" thick inside cut line & have 1/16" bleed. NOTE: template lines for production purposes only; they will not be printed