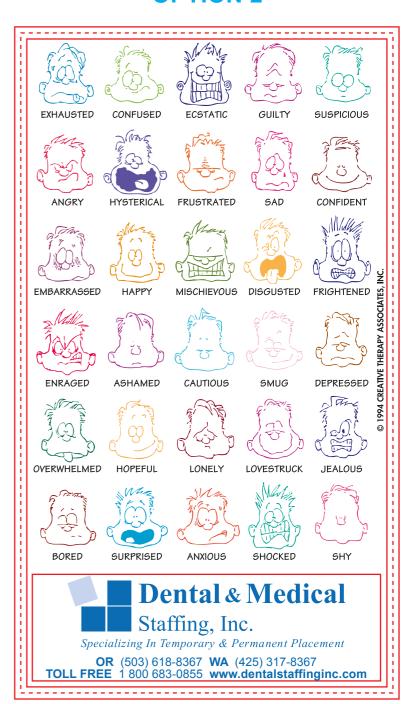

2 Split Rock Drive Suite 11, Cherry Hill, NJ 08003 **Telephone**: 1-856 424-4818 or 1-800 320-1510

1/16" bleed \_\_\_\_

die cut outline

LIVE (or text) AREA

is 1/16 " from cut line

Fax: 1-856 424-5269

Hours of Operation: 9:00 - 5:30 pm Eastern, M - F

Customer Service E-mail: service@garrettspecialties.com

**Order#**: 117948 **Product:** Mood Magnet

**Item #**: 1090-304043

Imprint Method: 4 Color Process on the Bottom Front

# PLEASE APPROVE OF OPTION 1 OR 2

### **OPTION 1**

\_\_\_\_\_



## **OPTION 2**



### Actual Size of Imprint **Dotted Lines Do Not Print**

area for text

\*\*borders must be 3/32" thick inside cut line & have 1/16" bleed. NOTE: template lines for production purposes only; they will not be printed



#### \*\*\*IMPORTANT INFORMATION\*\*\* (PLEASE READ)

Please proof carefully for spelling errors, omissions, and layout accuracy. It is your responsibility to correct any errors. Garrett Specialties assumes no responsibility for errors after a proof has been authorized to print. Please note changes or revisions to your proof from your original instructions may cause revision in your ship date. Delays in paper proof approval also may require a change in your schedule ship dates. Occasionally, some fax machines may distort the image. Please pay close attention to numbers.