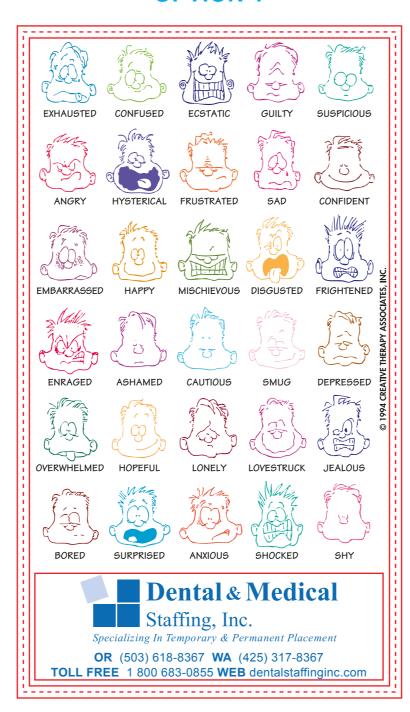

2 Split Rock Drive Suite 11, Cherry Hill, NJ 08003 **Telephone**: 1-856 424-4818 or 1-800 320-1510

1/16" bleed \_\_\_\_

die cut outline

LIVE (or text) AREA

is 1/16 " from cut line

Fax: 1-856 424-5269

Hours of Operation: 9:00 - 5:30 pm Eastern, M - F

Customer Service E-mail: service@garrettspecialties.com

**Order#**: 117948 **Product:** Mood Magnet

**Item #**: 1090-304043

Imprint Method: 4 Color Process on the Bottom Front

# PLEASE APPROVE OF OPTION 1 OR 2

### **OPTION 1**

\_\_\_\_\_



## **OPTION 2**



### Actual Size of Imprint **Dotted Lines Do Not Print**

area for text

\*\*borders must be 3/32" thick inside cut line & have 1/16" bleed. NOTE: template lines for production purposes only; they will not be printed



#### \*\*\*IMPORTANT INFORMATION\*\*\* (PLEASE READ)

Please proof carefully for spelling errors, omissions, and layout accuracy. It is your responsibility to correct any errors. Garrett Specialties assumes no responsibility for errors after a proof has been authorized to print. Please note changes or revisions to your proof from your original instructions may cause revision in your ship date. Delays in paper proof approval also may require a change in your schedule ship dates. Occasionally, some fax machines may distort the image. Please pay close atte