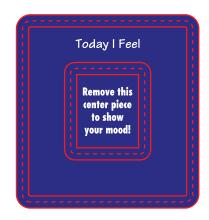

**Product:** Mood Magnet **Item #:** 1090-304043

Imprint Method: 4 Color Process on the Bottom Front

## Actual Size of Imprint Dotted Lines Do Not Print